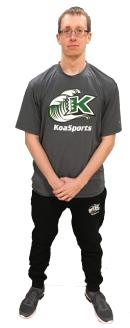

## COACH

At every Koa flag football game, coaches should be dressed in the following:

- HAT: (Optional)
- TOP: Koa Shirt short sleeve, long sleeve, or Koa jacket
- BOTTOM: Shorts, sweatpants, athletic wear
- SHOES: athletic shoes