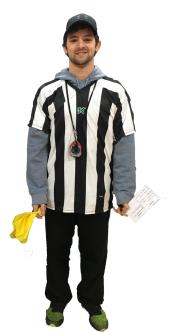

## REFEREE

At every Koa flag football game, referees should be dressed in the following:

HAT: (Optional)

TOP: Koa referee shirt

BOTTOM: Athletic Shorts/ Sweatpants

SHOES: Athletic/casual shoes

MISCELLANEOUS: Stopwatch, penalty flag, whistle