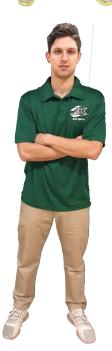

## **GAMES**

At every Koa basketball game, coaches should be dressed in the following:

HAT: (Optional)

TOP: Koa Coach's Polo

BOTTOM: Black Athletic Shorts/ Sweatpants

(summer season) or khaki pants (winter season)

SHOES: Athletic/casual shoes with shorts or

casual/dress shoes with khakis